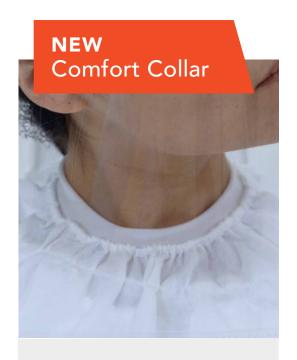

#### **Secure Suit Attachment**

Ensures a reliable connection to the suit

The universal breathable comfort collar delivers exceptional protection by maintaining consistent hood overpressure, making it optional to tuck the inner bib into the suit.