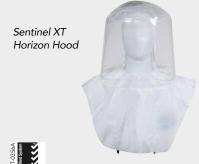

# **Expanding Your Field of View**

ILC Dover first introduced the Sentinel Clear Hood in 2010 as part of our Sentinel XL line of PAPRs, setting a new standard in respiratory protection. We continued to innovate with the Clear Hood and Clear Plus Hood for Sentinel XT™. Now, Sentinel XT™ Horizon builds on this legacy, offering enhanced protection and even greater ease of use.

#### **Panoramic View**

Enhances user safety compared to conventional hoods